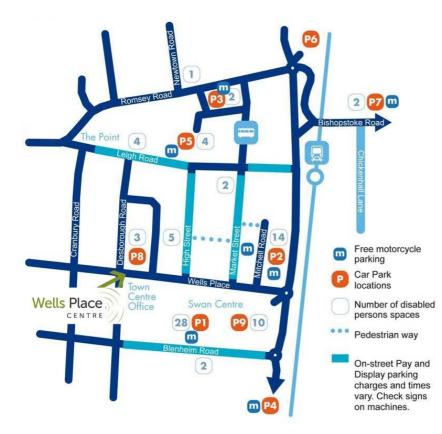

## **Directions and Parking.**

Wells Place Centre is situated in Eastleigh in Hampshire which lies between Winchester and Southampton/ The map below details the exact location as well as the location of the local carparks. The Centre is easily accessible from the M3 and M27. There are a number of public carparks nearby and several disabled spaces just outside the front entrance. The Centre is a 5 minute walk away from Eastleigh train and bus station and a 5 minute taxi journey from Southampton Airport.