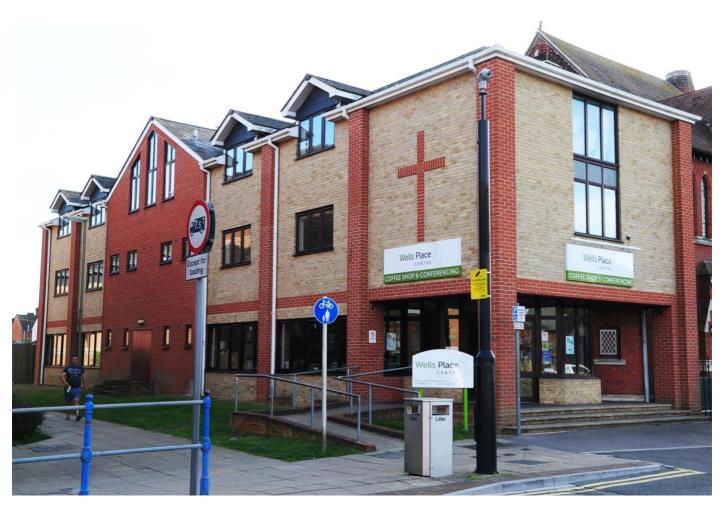

### **On Arrival**

On arrival at the Centre please enter through our Coffee Shop doors (pictured above). Our receptionist is located just through the doors on your right. The receptionist will direct you to your room and show you where the washrooms are.